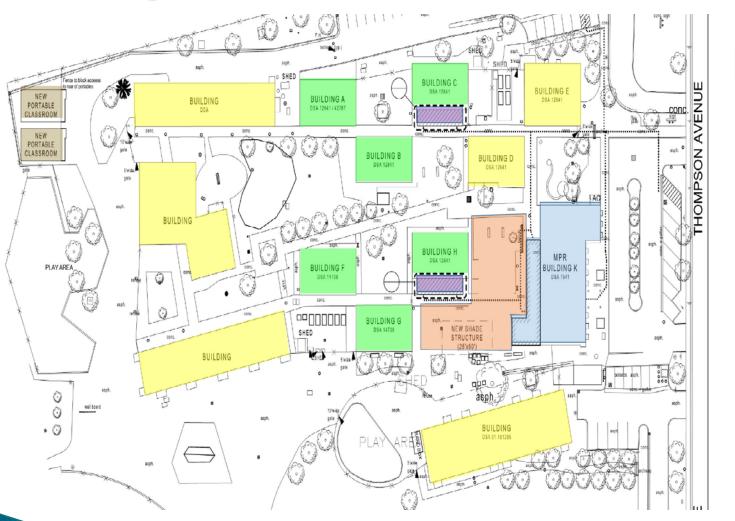

## **Agenda**

- Scope of Work
- Schedule
- Campus Impacts
- Questions & Comments

**Existing Campus Plan** 

- NEW PORTABLE BUILDING
- EXPANSION & MODERNIZATION
- RESTROOM MODERNIZATION
- SITE IMPROVEMENTS
- CLASSROOM MODERNIZATION
- MINOR UPGRADES

- Expansion of Multipurpose Room (MPR)
  - Allow for ½ of students to eat inside MPR at one time
  - Allow for 450 students to attend assemblies
  - Improve food service operations
  - Increase storage capacity
  - Requires demolition of 2 existing buildings (Rooms 5, 6, 7 & 8)
    - Will displace YMCA, Beyond-The-Bell, Speech and Intervention programs
      - YMCA and BTB will relocate to new permanent portable buildings
      - Speech will relocate to Library Building
      - Intervention program will relocate to Room 19

Expand and Modernize Multipurpose Room

- Accessibility and finish upgrades to main student restrooms (rooms 9/10 & 19/20)
- Extension of underground fire water line
  - Addition of 3 new fire hydrants
- Classroom Modernization
  - Updated finishes
  - Technology upgrades
  - New fire alarm system