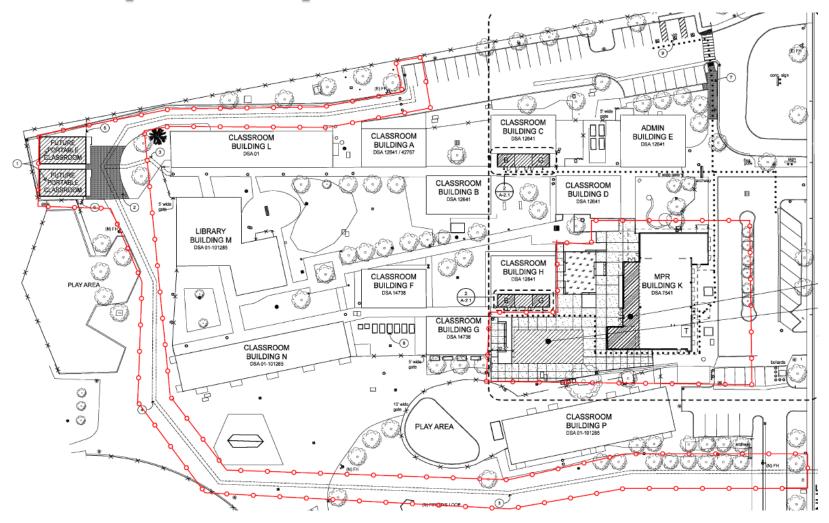

## **Campus Impacts**

- Construction Fencing
  - Majority of campus will be closed Summer 2017
    - Grass field will remain open
- Dust
  - Water trucks will be used to mitigate dust
- Noise
  - Construction hours will be 7:00 am 6:00 pm Monday -Friday
- Construction Traffic & Parking
  - Try to avoid conflicts with Drop-Off and Pick-Up times
  - Try to minimize on-street parking by contractors

## **Campus Impacts**

Red line denotes construction fencing