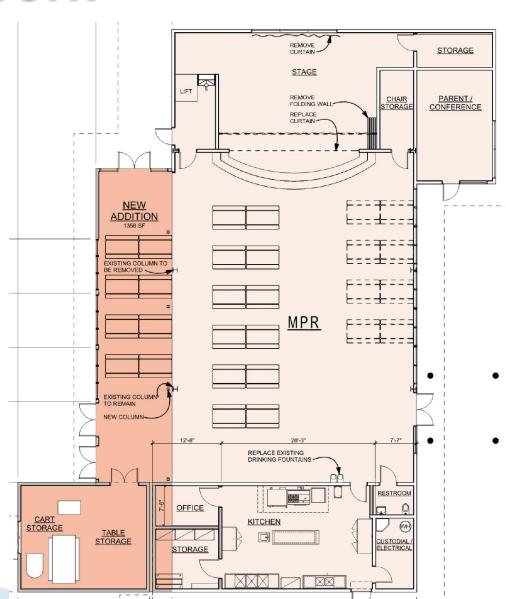

- Expansion of Multipurpose Room (MPR)
  - Allow for ½ of students to eat inside MPR at one time
  - Allow for 450 students to attend assemblies
  - Improve food service operations
  - Increase storage capacity
  - Requires demolition of 2 existing buildings (Rooms 5, 6, 7 & 8)
    - Will displace YMCA, Beyond-The-Bell, Speech and Intervention programs
      - YMCA and BTB will relocate to new permanent portable buildings
      - Speech will relocate to Library Building
      - Intervention program will relocate to Room 19

Expand and Modernize Multipurpose Room

- Accessibility and finish upgrades to main student restrooms (rooms 9/10 & 19/20)
- Extension of underground fire water line
  - Addition of 3 new fire hydrants
- Classroom Modernization
  - Updated finishes
  - Technology upgrades
  - New fire alarm system